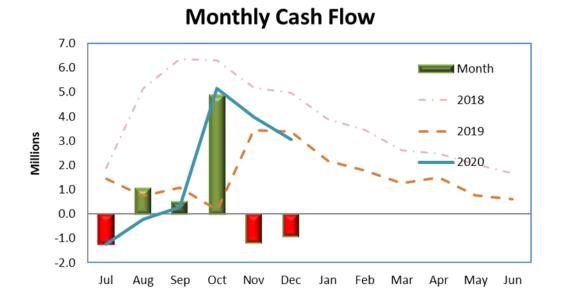

### **Cash Flow**

Cash flow for the month was a negative \$0.9M. We received \$0.5M in revenues and disbursements were \$1.4M. Our state funding comes in early in the year and gets spent down through year-end. Revenue from Grants and Fees for Services continue to flow throughout the year.

When reading the detailed reports (attached), be aware that fund balances December may not be intuitive. Negative balances mean revenues exceeded expenses. Positive fund balance occurs when expenses exceed revenue. This reflects the formatting in our accounting system.

## **Monthly Cash Flow**