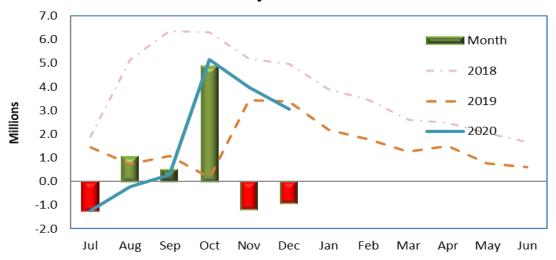

### **Cash Flow**

Cash flow for the month was a negative \$0.9M. We received \$0.5M in revenues and disbursements were \$1.4M. Our state funding comes in early in the year and gets spent down through year-end. Revenue from Grants and Fees for Services continue to flow throughout the year.

When reading the detailed reports (attached), be aware that fund balances December may not be intuitive. Negative balances mean revenues exceeded expenses. Positive fund balance occurs when expenses exceed revenue. This reflects the formatting in our accounting system.

## **Monthly Cash Flow**