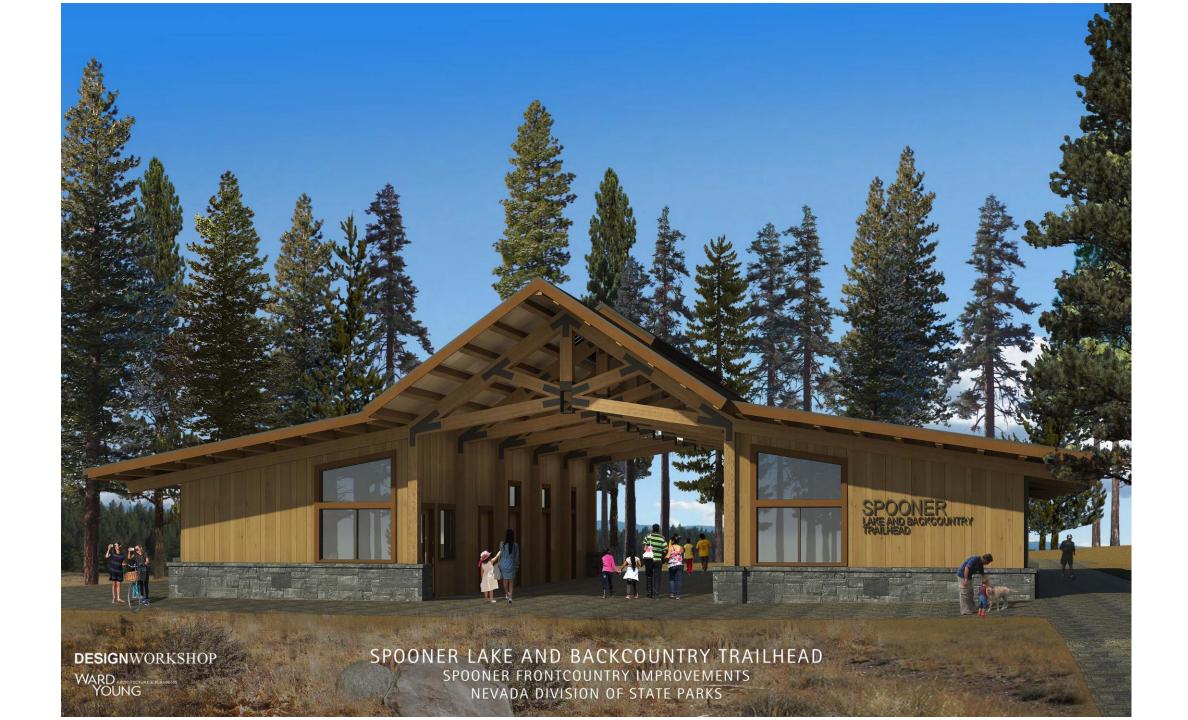

ent Project
Improving Recreation Facilities







PREFERRED CUNCEPT LAKE AND THE BACKCOUNTY MEADOW TRAIL MAINTENANCE ACCESS ROAD BUS PARKING (3) IMPROVED ACCESS TRAIL RECONFIGURED PARKING QUESTRIAN TRAILER MAINTENANCE AREA WITH INCREASED PARKING AND STORAGE NON-MOTORIZED -**BOAT LAUNCH** MARLETTE PARKING LOT MAP KIOSK AMPHITHEATER -ADA RAMPACESS TRAILHEAD FACILIT INTERPRETIVE BUS PARKING LAKESIDE PICNIC AREA SPOONER PARKING LOT SPOONER LAKE 15-MINUTE PARKING CXT SINGLE VAULT STAFF PARKING
-ENTRY STATION RESTROOM (2018) PICNIC AREA POTENTIAL TRAIL CONNECTION TO BIKEWAY RESTORATION EXISTING AREA (TYPICAL) MARLETTE: 48 RESTROOM SPOONER: 90 LAKEVIEW ENTRY 2 SEATING TOTAL: 140 GROUP PAVILION PROPOSED: EVENT PARKING MARLETTE: 80 SP00NER: 133 BUS: 4 ENTRY: 9 SPOONER LAKE TOTAL:231 LOOP TRAIL





#### VISITOR CENTER AMPHITHEATER PERSPECTIVE



#### WAYFINDING SYSTEM



## MAP AND INTERPRETIVE KIOSK

Located at major trail intersections and important locations.

### VEHICULAR DIRECTIONAL SIGN

Located along the vehicular circulation system and at intersections.

## **ENTRY SIGNAGE**

SPOONER LAKE & BACKCOUNTRY

Located at the main entry and at the visitor center.



Located along the pedestrian circulation system and at trail intersections.





#### CONCEPT INSPIRATION

The wayfinding family was inspired by the historic lumber yards fed by the Virginia Gold Hill Water system from Marlettle and Spooner Lake. The rough milled lumber and staggered lengths recall the massive mill works and transport of lumber from the Spooner region to the Comstock mines.

The family also features co