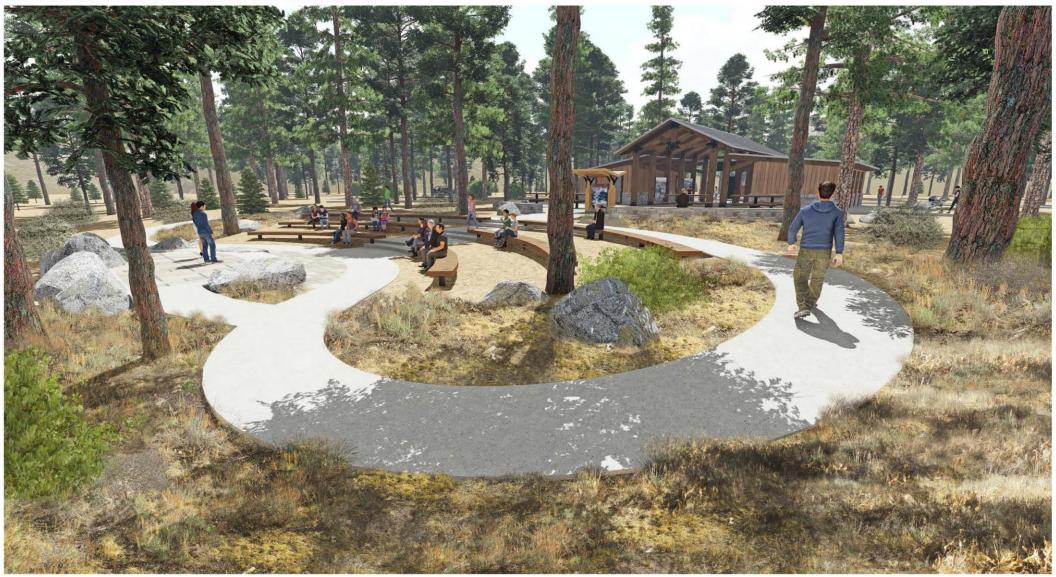

PREFERRED CUNCEPT LAKE AND THE BACKCOUNTY MEADOW TRAIL MAINTENANCE ACCESS ROAD BUS PARKING (3) IMPROVED ACCESS TRAIL RECONFIGURED PARKING QUESTRIAN TRAILER MAINTENANCE AREA WITH INCREASED PARKING AND STORAGE NON-MOTORIZED -**BOAT LAUNCH** MARLETTE PARKING LOT MAP KIOSK AMPHITHEATER -ADA RAMPACESS TRAILHEAD FACILIT INTERPRETIVE BUS PARKING LAKESIDE PICNIC AREA SPOONER PARKING LOT SPOONER LAKE 15-MINUTE PARKING CXT SINGLE VAULT STAFF PARKING
-ENTRY STATION RESTROOM (2018) PICNIC AREA POTENTIAL TRAIL CONNECTION TO BIKEWAY RESTORATION EXISTING AREA (TYPICAL) MARLETTE: 48 RESTROOM SPOONER: 90 LAKEVIEW ENTRY 2 SEATING TOTAL: 140 GROUP PAVILION PROPOSED: EVENT PARKING MARLETTE: 80 SP00NER: 133 BUS: 4 ENTRY: 9 SPOONER LAKE TOTAL:231 LOOP TRAIL





#### VISITOR CENTER AMPHITHEATER PERSPECTIVE



#### WAYFINDING SYSTEM



## MAP AND INTERPRETIVE KIOSK

Located at major trail intersections and important locations.

### VEHICULAR DIRECTIONAL SIGN

Located along the vehicular circulation system and at intersections.

## **ENTRY SIGNAGE**

SPOONER LAKE & BACKCOUNTRY

Located at the main entry and at the visitor center.



Located along the pedestrian circulation system and at trail intersections.





#### CONCEPT INSPIRATION

The wayfinding family was inspired by the historic lumber yards fed by the Virginia Gold Hill Water system from Marlettle and Spooner Lake. The rough milled lumber and staggered lengths recall the massive mill works and transport of lumber from the Spooner region to the Comstock mines.

The family also features cor ten steel with black bold lettering, drawing f