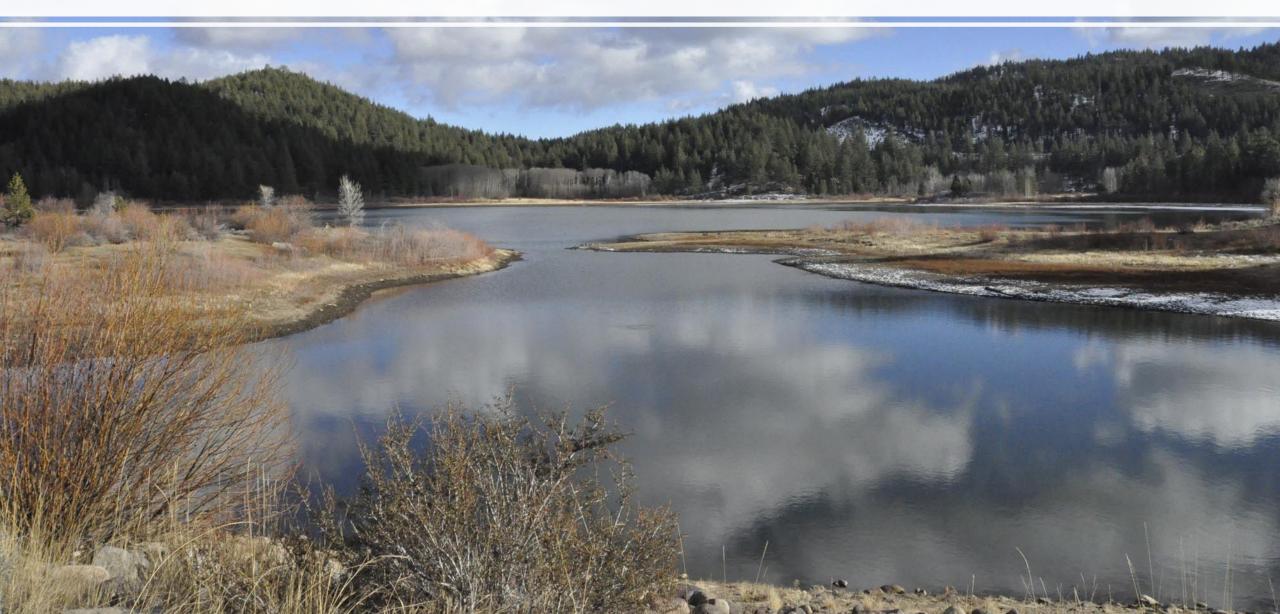

# Spooner Front Country Improvement Project Improving Recreation Facilities

Spooner Lake State Park
Front Country Improvement Project
Improving Recreation Facilities

PREFERRED CUNCEPT LAKE AND THE BACKCOUNTY MEADOW TRAIL MAINTENANCE ACCESS ROAD BUS PARKING (3) IMPROVED ACCESS TRAIL RECONFIGURED PARKING QUESTRIAN TRAILER MAINTENANCE AREA WITH INCREASED PARKING AND STORAGE NON-MOTORIZED -**BOAT LAUNCH** MARLETTE PARKING LOT MAP KIOSK AMPHITHEATER -ADA RAMPACESS TRAILHEAD FACILIT INTERPRETIVE BUS PARKING LAKESIDE PICNIC AREA SPOONER PARKING LOT SPOONER LAKE 15-MINUTE PARKING CXT SINGLE VAULT STAFF PARKING
-ENTRY STATION RESTROOM (2018) PICNIC AREA POTENTIAL TRAIL CONNECTION TO BIKEWAY RESTORATION EXISTING AREA (TYPICAL) MARLETTE: 48 RESTROOM SPOONER: 90 LAKEVIEW ENTRY 2 SEATING TOTAL: 140 GROUP PAVILION PROPOSED: EVENT PARKING MARLETTE: 80 SP00NER: 133 BUS: 4 ENTRY: 9 SPOONER LAKE TOTAL:231 LOOP TRAIL