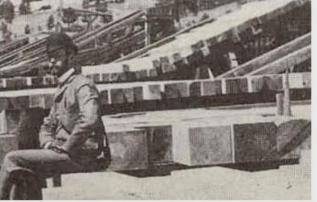

#### CONCEPT INSPIRATION

The wayfinding family was inspired by the historic lumber yards fed by the Virginia Gold Hill Water system from Marlettle and Spooner Lake. The rough milled lumber and staggered lengths recall the massive mill works and transport of lumber from the Spooner region to the Comstock mines.

The family also features cor ten steel with black bold lettering, drawing from steels supports and tools used in the historic logging operations while providing a low maintenance and long lasting material.