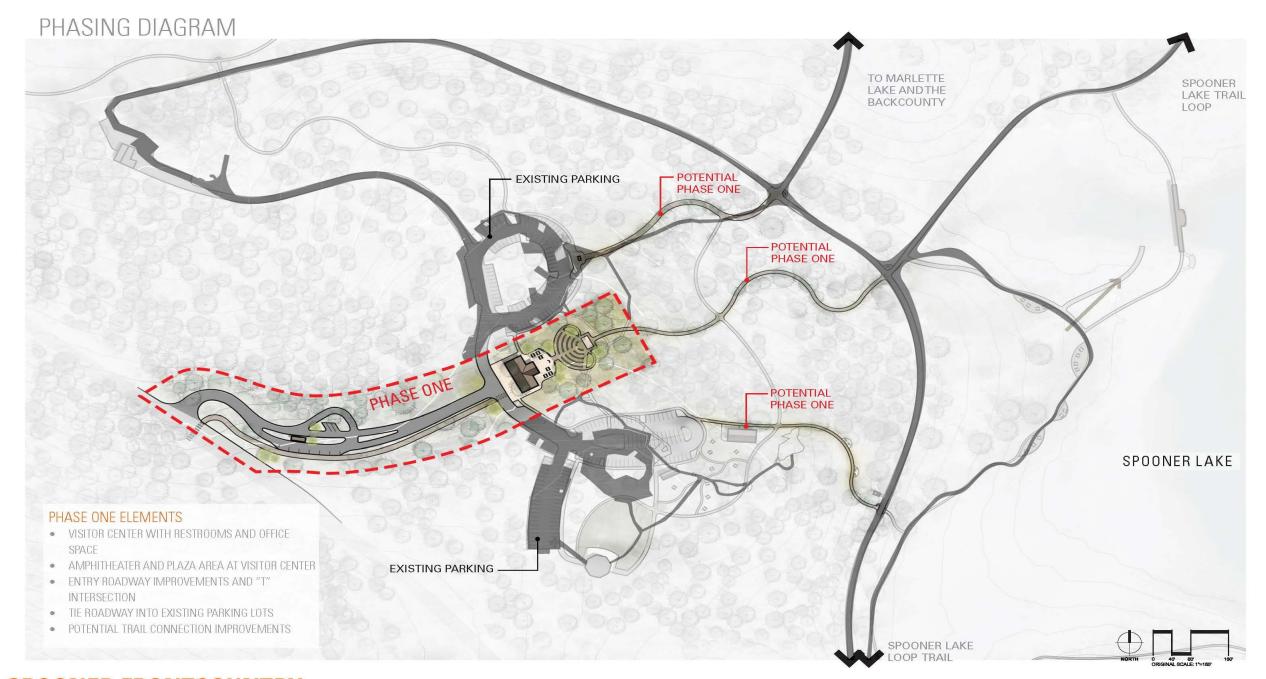

# Spooner Front Country Improvement Project Improving Recreation Facilities

Spooner Lake State Park
Front Country Improvement Project
Improving Recreation Facilities

PREFERRED CUNCEPT LAKE AND THE BACKCOUNTY MEADOW TRAIL MAINTENANCE ACCESS ROAD BUS PARKING (3) IMPROVED ACCESS TRAIL RECONFIGURED PARKING QUESTRIAN TRAILER MAINTENANCE AREA WITH INCREASED PARKING AND STORAGE NON-MOTORIZED -**BOAT LAUNCH** MARLETTE PARKING LOT MAP KIOSK AMPHITHEATER -ADA RAMPACESS TRAILHEAD FACILIT INTERPRETIVE BUS PARKING LAKESIDE PICNIC AREA SPOONER PARKING LOT SPOONER LAKE 15-MINUTE PARKING CXT SINGLE VAULT STAFF PARKING
-ENTRY STATION RESTROOM (2018) PICNIC AREA POTENTIAL TRAIL CONNECTION TO BIKEWAY RESTORATION EXISTING AREA (TYPICAL) MARLETTE: 48 RESTROOM SPOONER: 90 LAKEVIEW ENTRY 2 SEATING TOTAL: 140 GROUP PAVILION PROPOSED: EVENT PARKING MARLETTE: 80 SP00NER: 133 BUS: 4 ENTRY: 9 SPOONER LAKE TOTAL:231 LOOP TRAIL