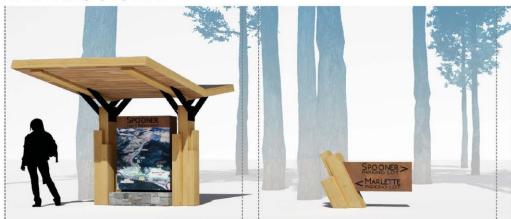

#### WAYFINDING SYSTEM

## MAP AND INTERPRETIVE KIOSK

Located at major trail intersections and important locations.

### VEHICULAR DIRECTIONAL SIGN

Located along the vehicular circulation system and at intersections.

## **ENTRY SIGNAGE**

SPOONER LAKE & BACKCOUNTRY

Located at the main entry and at the visitor center.

Located along the pedestrian circulation system and at trail intersections.

#### CONCEPT INSPIRATION

The wayfinding family was inspired by the historic lumber yards fed by the Virginia Gold Hill Water system from Marlettle and Spooner Lake. The rough milled lumber and staggered lengths recall the massive mill works and transport of lumber from the Spooner region to the Comstock mines.

The family also features cor ten steel with black bold lettering, drawing from steels supports and tools used in the historic logging operations while providing a low maintenance and long lasting material.