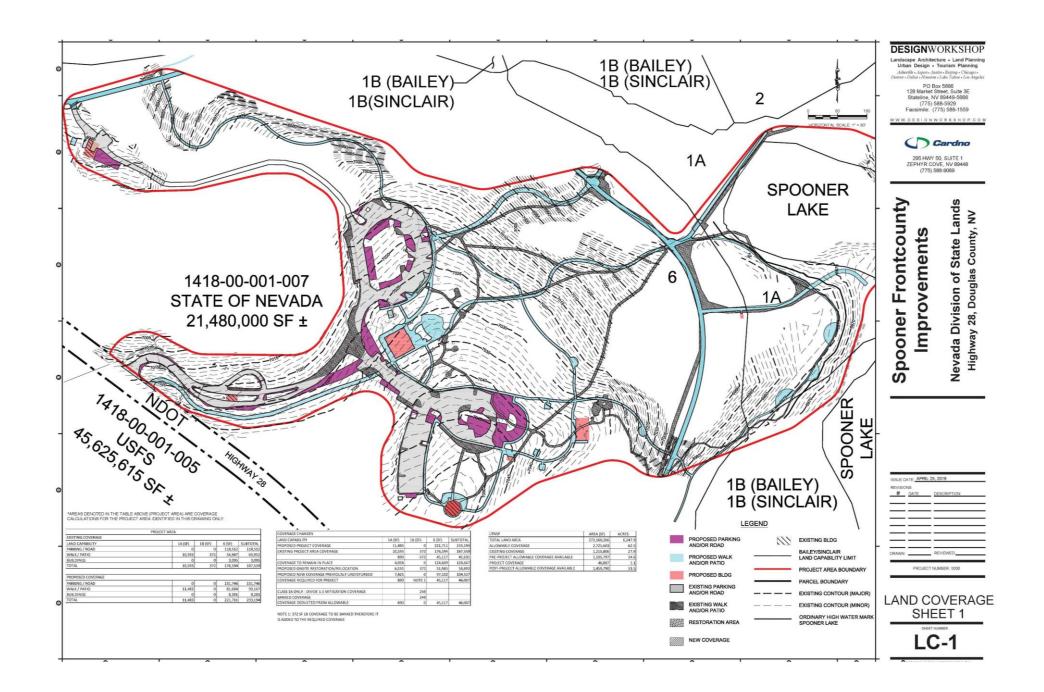

ehicular circulation system and at intersections.

## **ENTRY SIGNAGE**

SPOONER LAKE & BACKCOUNTRY

Located at the main entry and at the visitor center.



Located along the pedestrian circulation system and at trail intersections.





#### CONCEPT INSPIRATION

The wayfinding family was inspired by the historic lumber yards fed by the Virginia Gold Hill Water system from Marlettle and Spooner Lake. The rough milled lumber and staggered lengths recall the massive mill works and transport of lumber from the Spooner region to the Comstock mines.

The family also features cor ten steel with black bold lettering, drawing from steels supports and tools used in the historic logging operations while providing a low maintenance and long lasting material.

#### SPOONER FRONTCOUNTRY

### Coverage



## **VIDEO**

## Questions?