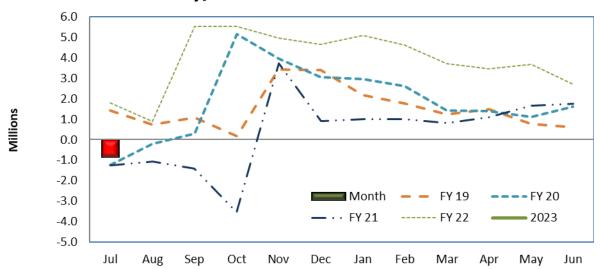

#### **TRPA Selected Current Planning Fees**

Fiscal Year-to-Date July 2022

|              |         |         |         |         | This year vs. |
|--------------|---------|---------|---------|---------|---------------|
| Fee Type     | 2020    | 2021    | 2022    | 2023    | Last 3 Years  |
| OTHER_REV    | 11,500  | 18,000  | 20,600  | 30,003  | 13,303        |
| GENERAL      | 28,972  | 20,856  | 4,102   | 29,158  | 11,181        |
| RESIDENTIAL  | 48,007  | 37,194  | 69,903  | 29,005  | (22,696)      |
| REVISIONS    | 8,875   | 14,125  | 7,476   | 11,081  | 922           |
| SECURITIES   | 5,867   | 5,983   | 3,934   | 10,064  | 4,803         |
| FULL_SITE    | 6,500   | 5,202   | 6,360   | 10,044  | 4,024         |
| TREE_RMVL    | 10,074  | 12,851  | 9,782   | 9,246   | (1,656)       |
| ALLOCATION   | 5,475   | 9,243   | 9,221   | 9,172   | 1,192         |
| LAND_CHALL   |         | 20,435  | 8,264   | 8,866   | (5,484)       |
| MOORING      |         | 3,600   | 2,050   | 7,988   | 5,163         |
| LAND_CAP     |         | 2,200   | 567     | 5,373   | 3,990         |
| RECR_PUBLIC  | 2,275   | 2,884   | 17,689  | 4,044   | (3,572)       |
| IPES         | 861     | 1,443   | 573     | 3,733   | 2,774         |
| VB_COVERAGE  |         | 1,723   | 1,044   | 2,862   | 1,479         |
| LLADJ_ROW    |         | 1,285   | 4,248   | 2,788   | 22            |
| ENFORCEMNT   | 2,600   |         |         | 1,991   | (609)         |
| SOILS_HYDRO  | 487     | 1,506   | 3,619   | 1,632   | (239)         |
| COMMERCL_TA  | 13,256  | 11,095  | 5,569   | 1,516   | (8,457)       |
| STD          | 1,759   | 370     |         | 1,501   | 791           |
| SIGNS        |         | 598     |         | 1,373   | 775           |
| QUAL_EXEMPT  | 1,416   | 728     | 374     | 1,182   | 343           |
| NOTE_APPEAL  |         |         | 1,022   | 1,076   | 54            |
| VB_USE       | 1,872   | 964     |         | 1,046   | (372)         |
| GRADING      | 826     | 2,550   | 2,190   | 922     | (933)         |
| TRANS_DEV    |         |         | 2,193   | 830     | (1,363)       |
| PRE-APP      |         |         | 1,311   | 474     | (837)         |
| PARTIAL_SITE |         | 824     |         | 446     | (378)         |
| LMTD_INCENT  | 347     |         |         | 388     | 41            |
| CONSTR_EXT   | 540     | 240     | 492     | 254     | (170)         |
| SHOREZONE    | 10,000  | 5,356   |         | (671)   | (8,349)       |
| SUBDIV_EXIST | 1,002   |         | 981     |         | (992)         |
| QE SHOREZONE | 1,131   |         | 318     |         | (725)         |
| RES_DRIVE    | 194     | 200     | 206     |         | (200)         |
| UNDRGRD_TANK | 790     |         |         |         | (790)         |
| Totals       | 164,626 | 181,454 | 184,087 | 187,387 | (6,966)       |